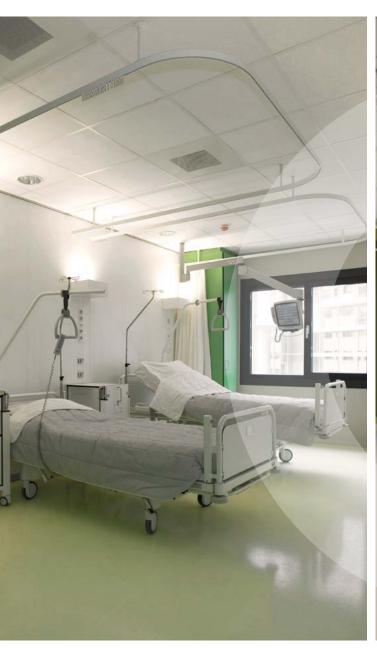

### **Full program**

Our product range for healthcare includes cubicle rail, shower rail, window rail and picture rail. This diversity allows for the assembly of complete rail packages, catering to all interiors. Cubicle rail can be provided with accessories (i.e. IV-hook, curtain holders etc.) and can be installed fully insulated against electrostatic risks. Furthermore, it is possible to equip the rail with an LRS (Load Release System), an option developed for healthcare environments with heightened risks of strangulation.

Naturally, cubicle rails can also be motorized by selecting our 6200 profile. During the early stages of a project, our technicians can take into account specific requests, such as the requirement to integrate a patient hoist.