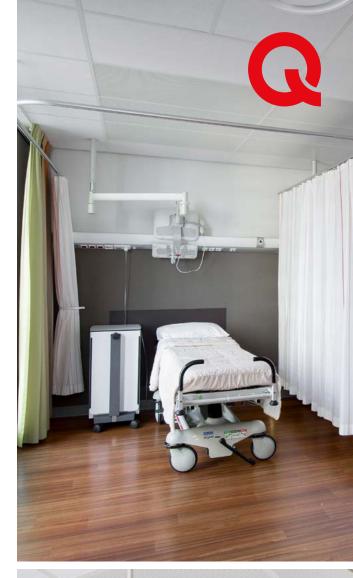

### **Full program**

Our product range for healthcare includes cubicle rail, shower rail, window rail and picture rail. This diversity allows for the assembly of complete rail packages, catering to all interiors. Cubicle rail can be provided with accessories (i.e. IV-hook, curtain holders etc.) and can be installed fully insulated against electrostatic risks. Furthermore, it is possible to equip the rail with an LRS (Load Release System), an option developed for healthcare environments with heightened risks of strangulation.

### **Tailored solutions**

Bespoke products are our forte. If needed, rails are curved by specialists using dedicated Qurails bending equipment, ensuring smooth-running rail systems crafted from a single section of rail.