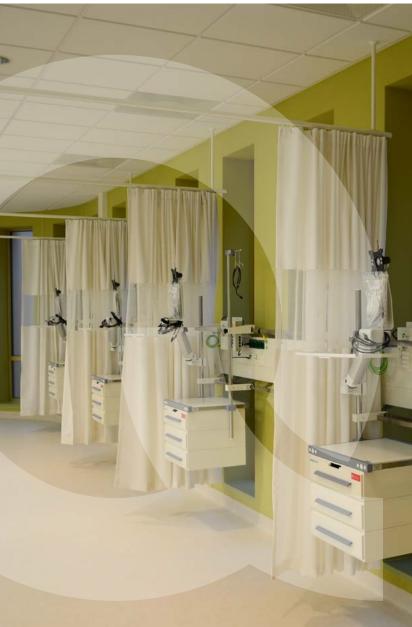

### **Full program**

Our product range for healthcare includes cubicle rail, shower rail, window rail and picture rail. This diversity allows for the assembly of complete rail packages, catering to all interiors. Cubicle rail can be provided with accessories (i.e. IV-hook, curtain holders etc.) and can be installed fully insulated against electrostatic risks. Furthermore, it is possible to equip the rail with an LRS (Load Release System), an option developed for healthcare environments with heightened risks of strangulation.

### **Tailored solutions**

Bespoke products are our forte. If needed, rails are curved by specialists using dedicated Qurails bending equipment, ensuring smooth-running rail systems crafted from a single section of rail.