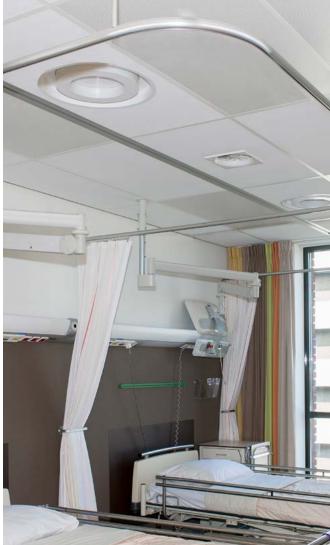

### **Full program**

Our product range for healthcare includes cubicle rail, shower rail, window rail and picture rail. This diversity allows for the assembly of complete rail packages, catering to all interiors. Cubicle rail can be provided with accessories (i.e. IV-hook, curtain holders etc.) and can be installed fully insulated against electrostatic risks. Furthermore, it is possible to equip the rail with an LRS (Load Release System), an option developed for healthcare environments with heightened risks of strangulation.

Naturally, cubicle rails can also be motorized by selecting our 6200 profile. During the early stages of a project, our technicians can take into account specific requests, such as the requirement to integrate a patient hoist.