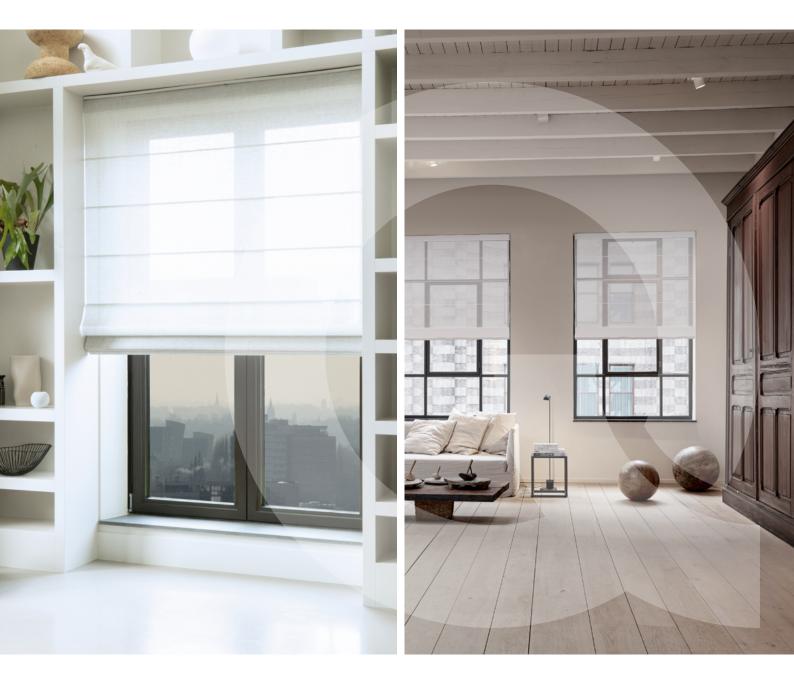

## **Smart in a minute**

The Qurails 7700 is a system that is easy to install and operate. The system is available in combination with two different motor types and is particularly suitable for integration within a smart home environment.

### Energy efficiency

Discover our advanced romand blinds for ultimate comfort, energy efficiency and optimal integration with other smart devices for a more sustainable lifestyle.

#### Convenience

The Qurails 7700 offers convenience and comfort within a smart home system, where the curtains adjust to your daily rhythm and create desired atmosphere, from waking up with daylight to privacy on command. The convenient snap mount makes it very easy to install.