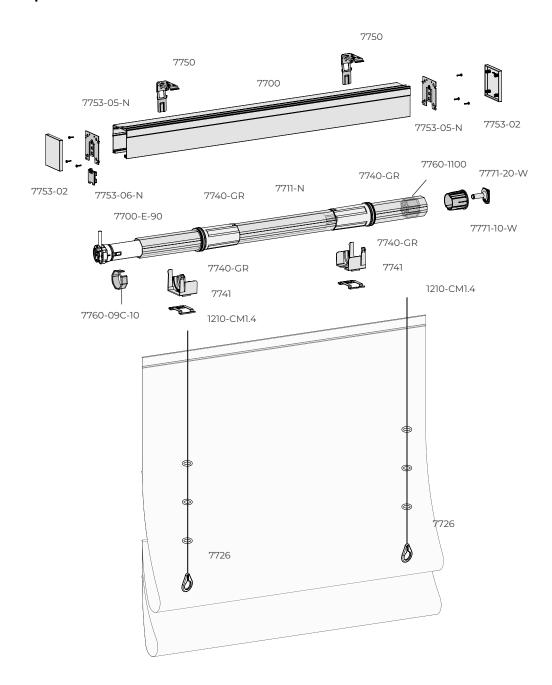

stall.

#### Standard colours





#### **Features**

Material: aluminum
Color: white, black
Dimensions: 59 x 67 mm
Weight profile: 976 gr/m
Mounting: ceiling and wall

Wear-resistant coating of high quality, highly colorfast, UV-resistant.



#### **Features 7700-E-60**



Cord operation



Operates at 433mhz frequency



Li-ion battery power supply



Built on the new Thread protocol



Rechargeable via USB-C cable



☆ matter





Connection via Bluetooth possible



Works directly with Apple HomeKit without bridge

#### **Exploded view**



POWERED BY **EVE.** | MOTIONBLINDS



#### Features 7700-E-90

Connectable to mains power

AC wiring (input 120V/230V)

**Bluetooth** Connection via Bluetooth possible

**\$\frac{1}{2}\$433Mhz** Operates at 433mhz frequency

#### **Exploded view**





### **Profile specifications**

#### Aluminum profile:



'Hey Siri! Open the curtain'

#### **Remotes**

## **Curtain specifications**

| Max. height | Max. width | Max. weight |
|-------------|------------|-------------|
| 5,5 m       | 5,8 m      | 15,0 kg     |