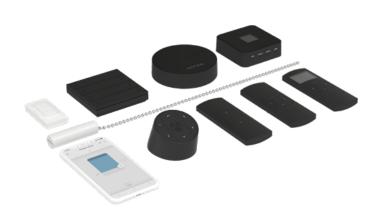

Cord operation



Operates at 433mhz frequency



Li-ion battery power supply



Built on the new Thread protocol



Rechargeable via USB-C cable



☆ matter





Connection via Bluetooth possible



Works directly with Apple HomeKit without bridge

#### **Exploded view**



POWERED BY **EVE.** | MOTIONBLINDS



#### Features 7700-E-90

Connectable to mains power

AC wiring (input 120V/230V)

**Bluetooth** Connection via Bluetooth possible

**\$\frac{1}{2}\$433Mhz** Operates at 433mhz frequency

#### **Exploded view**





### **Profile specifications**

#### Aluminum profile:



'Hey Siri! Open the curtain'

#### **Remotes**

## **Curtain specifications**

| Max. height | Max. width | Max. weight |
|-------------|------------|-------------|
| 5,5 m       | 5,8 m      | 15,0 kg     |