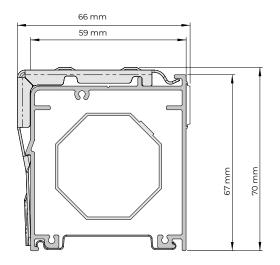

#### **Features**

Material: aluminum
Color: white, black
Dimensions: 59 x 67 mm
Weight profile: 976 gr/m
Mounting: ceiling and wall

Wear-resistant coating of high quality, highly colorfast, UV-resistant.

### **Profile specifications**