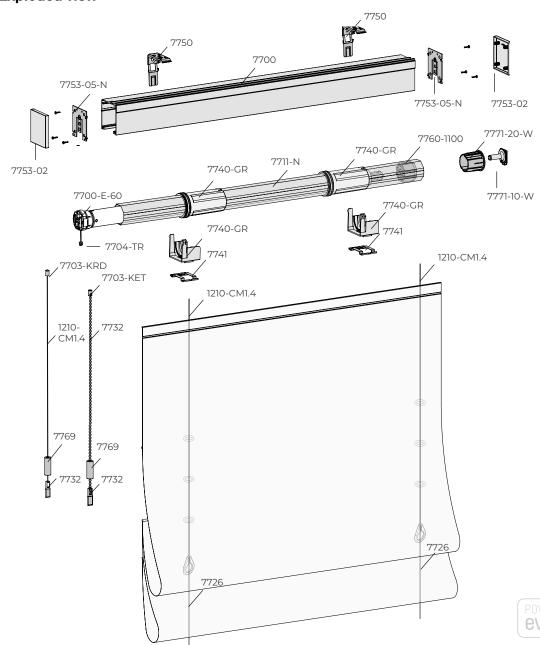

urails 7700 offers convenience and comfort within a smart home system, where the curtains adjust to your daily rhythm and create desired atmosphere, from waking up with daylight to privacy on command. The convenient snap mount makes it very easy to install.

#### Standard colours





#### **Features**

Material: aluminum
Color: white, black
Dimensions: 59 x 67 mm
Weight profile: 976 gr/m
Mounting: ceiling and wall

Wear-resistant coating of high quality, highly colorfast, UV-resistant.



#### **Features 7700-E-60**



Cord operation



Operates at 433mhz frequency



Li-ion battery power supply



Built on the new Thread protocol



Rechargeable via USB-C cable



☆ matter





Connection via Bluetooth possible



Works directly with Apple HomeKit without bridge

#### **Exploded view**



POWERED BY **EVE.** | MOTIONBLINDS



#### Features 7700-E-90

Connectable to mains power

AC wiring (input 120V/230V)

**Bluetooth** Connection via Bluetooth possible

**\$\frac{1}{2}\$433Mhz** Operates at 433mhz frequency

#### **Exploded view**





### **Profile specifications**

#### Aluminum profile:



'Hey Siri! Open the curtain'

#### **Remotes**

## **Curtain specifications**

| Max. height | Max. width | Max. weight |
|-------------|------------|-------------|
| 5,5 m       | 5,8 m      | 15,0 kg     |