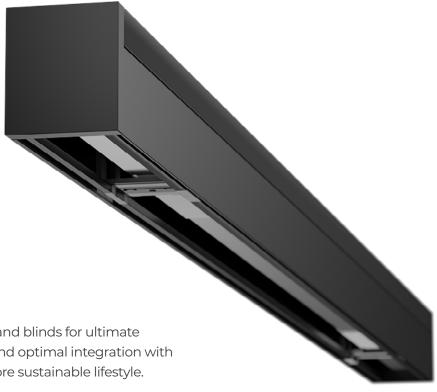

#### **Features**

Material: aluminum
Color: white, black
Dimensions: 59 x 67 mm
Weight profile: 976 gr/m
Mounting: ceiling and wall

Wear-resistant coating of high quality, highly colorfast, UV-resistant.

### **Profile specifications**